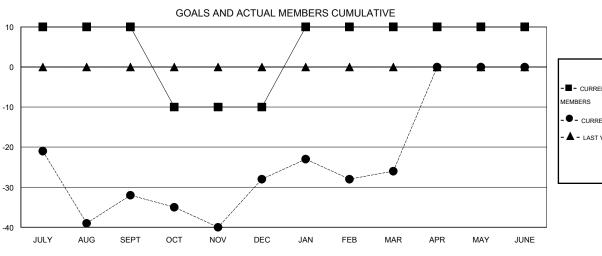

## **LOCATION NORTH CAROLINA**

| GMT: OPEN             | LOCATION NORTH CAROLINA |           |                  |                       |               |                    |                                     | GMT CA 1           |                  |
|-----------------------|-------------------------|-----------|------------------|-----------------------|---------------|--------------------|-------------------------------------|--------------------|------------------|
| Clubs                 |                         |           |                  |                       | Members       |                    |                                     |                    |                  |
| RESULTS FOR 2015-2016 |                         |           |                  | RESULTS FOR 2015-2016 |               |                    |                                     |                    |                  |
| QUARTER               | NEW CLUB<br>GOAL        | NEW CLUBS | DROPPED<br>CLUBS | NET<br>GAIN/LOSS      | QUARTER       | NEW MEMBER<br>GOAL | CHARTER AND<br>NEW MEMBERS<br>ADDED | DROPPED<br>MEMBERS | NET<br>GAIN/LOSS |
| JULY/AUG/SEPT         | 0                       | 0         | 4                | -4                    | JULY/AUG/SEPT | 10                 | 24                                  | 56                 | -32              |
| OCT/NOV/DEC           | 0                       | 0         | 0                | 0                     | OCT/NOV/DEC   | -20                | 40                                  | 36                 | 4                |
| JAN/FEB/MAR           | 1                       | 0         | 0                | 0                     | JAN/FEB/MAR   | 20                 | 24                                  | 22                 | 2                |
| APR/MAY/JUNE          | 1                       | 0         | 0                | 0                     | APR/MAY/JUNE  | 0                  | 0                                   | 0                  | 0                |